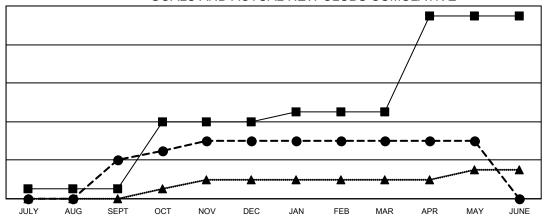

## GOALS AND ACTUAL NEW CLUBS CUMULATIVE

- CURRENT YEAR GOALS FOR NEW CLUBS

CURRENT YEAR ACTUAL NEW CLUBS

- ▲ - LAST YEAR ACTUAL NEW CLUBS