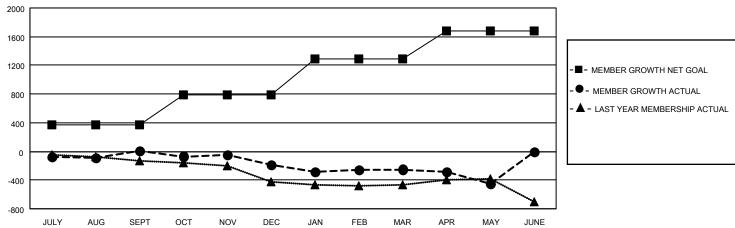

## **GMT MONTHLY MEMBERSHIP PROGRESS REPORT**

Results as of: 5/31/2020

GMT CA 1

Multiple District 5M

LOCATION: MINNESOTA

GMT: OPEN

| Clubs         |               |             |               | Members               |                        |                         |                                                    |  |
|---------------|---------------|-------------|---------------|-----------------------|------------------------|-------------------------|----------------------------------------------------|--|
|               | RESULTS FOR   | R 2019-2020 |               | RESULTS FOR 2019-2020 |                        |                         |                                                    |  |
| QUARTER       | NEW CLUB GOAL | NEW CLUBS   | DROPPED CLUBS | QUARTER MEMB          | BER GROWTH NET<br>GOAL | MEMBER GROWTH<br>ACTUAL | DROPPED<br>MEMBERS ACTUAI<br>(including transfers) |  |
| JULY/AUG/SEPT | 1             | 4           | 1             | JULY/AUG/SEPT         | 365                    | 604                     | 548                                                |  |
| OCT/NOV/DEC   | 7             | 2           | 2             | OCT/NOV/DEC           | 425                    | 522                     | 689                                                |  |
| JAN/FEB/MAR   | 1             | 0           | 2             | JAN/FEB/MAR           | 494                    | 493                     | 491                                                |  |
| APR/MAY/JUNE  | 10            | 0           | 4             | APR/MAY/JUNE          | 390                    | 93                      | 289                                                |  |

## GOALS AND ACTUAL MEMBERS CUMULATIVE

| DROPPED CLUBS: 9             |       | 482 CLUBS OF 798 ADDED 1 OR MORE | GENDER DISTRIBUTION               |                 |       |
|------------------------------|-------|----------------------------------|-----------------------------------|-----------------|-------|
|                              |       | NEW MEMBERS                      | MALE                              | 18,088 (70.72%) |       |
|                              |       |                                  | FEMALE                            | 7,488 (29.28%)  |       |
| DROPPED MEMBERS              |       |                                  |                                   |                 |       |
| DECEASED                     | 280   | CLICK HERE FOR CUMULATIVE        | TOTAL FAMILY UNIT MEMBERS         |                 | 5,132 |
| CLUB CANCELLED 2 OTHER 1,735 |       | MEMBERSHIP DATA                  |                                   |                 |       |
|                              |       |                                  | FAMILY MEMBERS PAYING HALF 2 DUES |                 | 2,598 |
| TOTAL                        | 2,017 |                                  | DOE-0                             |                 |       |